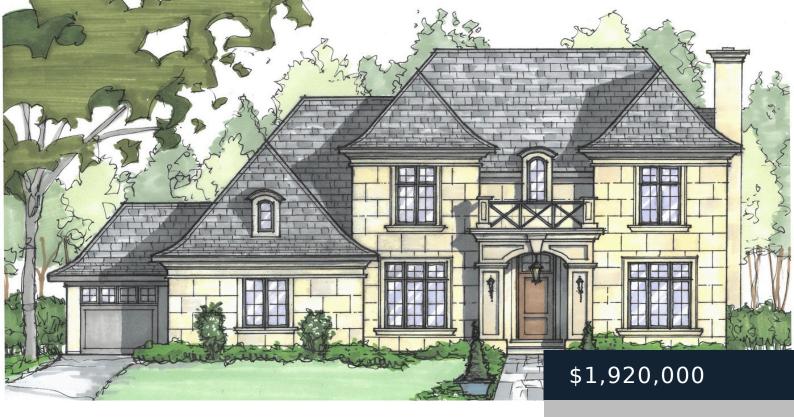

## LOT 22, KIMMER, COURT, LAKE FOREST, IL, 60045

https://besthomeschicago.com

Gorgeous high lot framed by towering trees. One of 6 choice lots available in the heart of popular Arbor Ridge, an established neighborhood of lovely homes near Everett School (K-4), shopping, dining and the train. Build new in an established neighborhood. West facing rear of lot allows for a sunny home design. Bring your "Wish [...]

- 4 beds
- 3 baths
- Residentia
- Active
- 4092 sq ft

Basics

Type: ResidentialStatus: ActiveBedrooms: 4 bedsBathrooms: 3 bathsHalf baths: 2 half bathsTotal rooms: 9Area: 4092 sq ftSubdivisionName: Arbor RidgeListOfficeName: Berkshire Hathaway HomeServices ChicagoGarageSpaces: 3ListAOR: mredTotal rooms: 9