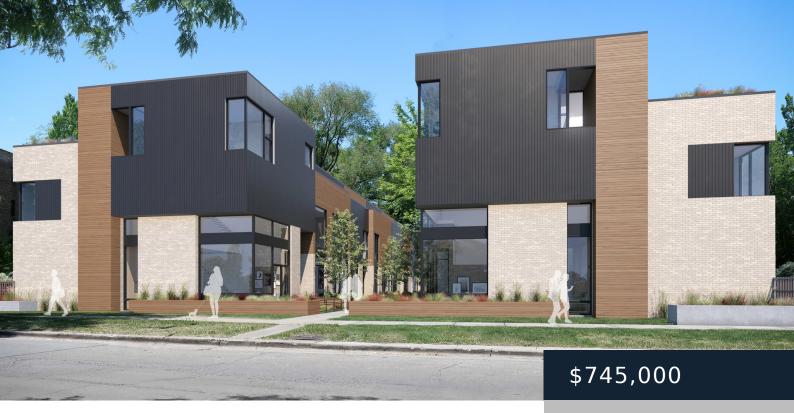

## 6218, WOODLAWN, AVENUE, CHICAGO, IL, 60637

https://besthomeschicago.com

Introducing INSPIRE Woodlawn, an exciting real estate development offering 14 brand-new, fully gated townhomes. These spacious residences have been meticulously designed by Studio Dwell architects to provide a truly exceptional living experience. The townhomes feature an impressive 27-foot wide main level showcasing a great room and chef's kitchen with exquisite custom Italian flat panel cabinets [...]

## **Basics**

**Type:** Residential **Status:** Active Under Contract

**Bedrooms: 3** beds **Bathrooms: 2** baths

Half baths: 1 half bath Total rooms: 7

**Area: 2250** sq ft **Year built:** 2023

UnitNumber: G ListOfficeName: @properties Christie's International Real Estate