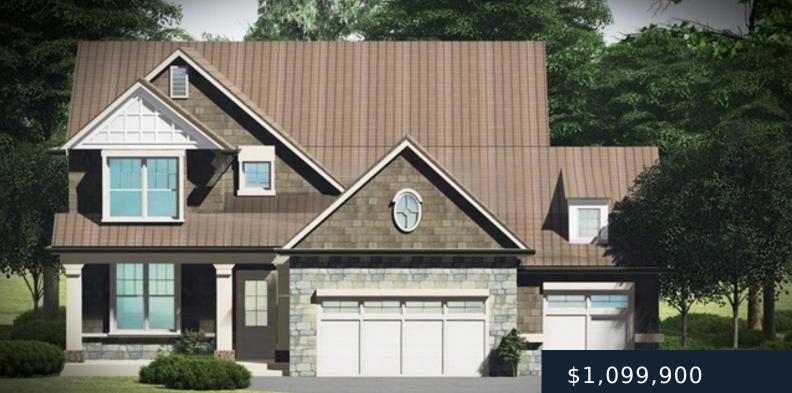

## 410, SISLOW, LANE, VERNON HILLS, IL, 60061

https://besthomeschicago.com

Brand New Exciting Subdivision called Woodland Chase. 51 Custom homes by award-winning builder. This might be one of the last opportunities to find affordable, new construction in Dist 125/Stevenson HS. Convenient location near to schools, shopping, metra, dining and so much more. Many plans to choose from. This one features an open plan with approximately 3100 [...]

**Basics** 

| Type: Residential               | Status: Active                             |  |
|---------------------------------|--------------------------------------------|--|
| Bedrooms: 4 beds                | Bathrooms: 3 baths                         |  |
| Half baths: 0 half baths        | Total rooms: 9                             |  |
| <b>Area: 3096</b> sq ft         | Year built: 2024                           |  |
| SubdivisionName: Woodland Chase | ListOfficeName: Premier Realty Group, Inc. |  |
| GarageSpaces: 3                 | ListAOR: mred                              |  |

## **Building Details**

Cooling features: Central Air ParkingTotal: 3 Heating: Natural Gas, Forced Air Roof: Asphalt

ArchitecturalStyle: Traditional NewConstructionYN: Yes Basement: Full