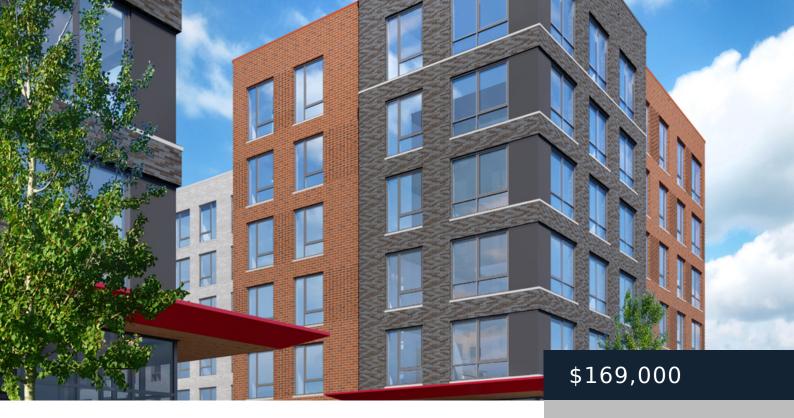

## 2128, TAN, COURT, CHICAGO, IL, 60616

https://besthomeschicago.com

Evergreen Garden is a 110-unit, new construction condominium development dedicated to creating a safe and welcoming community for seniors aged 62 or older. (Buyers have no age restriction, residents to be 62 or above) Its location offers conveniences such as Walgreens, Chicago Public Library, shopping area and Ping Tom Memorial Park. Evergreen Garden is designed [...]

- 0 heds
- 1 hath
- Residential
- Active Under Contract
- 343 sq ft

**Basics** 

**UnitNumber: 2A** 

ListAOR: mred

**Type:** Residential **Status:** Active Under Contract

**Bedrooms: 0** beds **Bathrooms: 1** bath

**Half baths: 0** half baths **Total rooms:** 3

**Area: 343** sq ft **Year built:** 2024

**ListOfficeName:** Landmark & Property Group, Inc

Rooms

| Room type   | Dimensions | Level |
|-------------|------------|-------|
|             |            | N/A   |
| Bedroom 2   |            | N/A   |
| Bedroom 3   |            | N/A   |
| Bedroom 4   |            | N/A   |
| Dining Room | СОМВО      | Main  |
| Family Room |            | N/A   |
| Kitchen     | 9X5        | Main  |
| Laundry     |            | N/A   |
| Living Room | 13X8       | Main  |