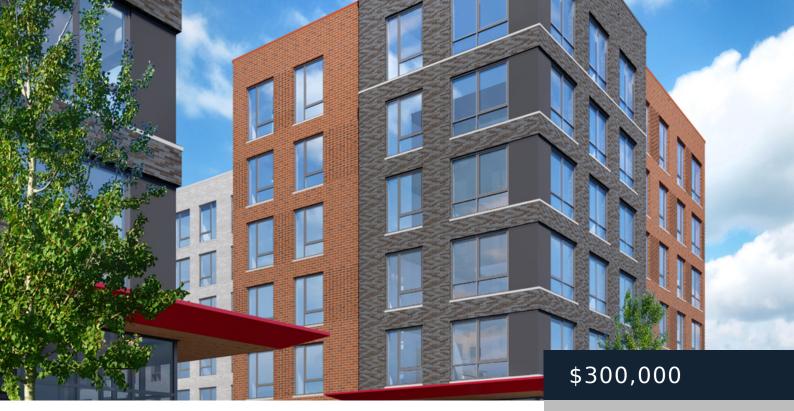

## 2128, TAN, COURT, CHICAGO, IL, 60616

https://besthomeschicago.com

Evergreen Garden is a 110-unit, new construction condominium development dedicated to creating a safe and welcoming community for seniors aged 62 or older. (Buyers has no age restriction, residents to be 62 or above) Its location offers conveniences such as Walgreens, Chicago Public Library, shopping area and Ping Tom Memorial Park. Evergreen Garden is designed [...]

## Basics

| Type: Residential        | Status: Active Under Contract                  |
|--------------------------|------------------------------------------------|
| Bedrooms: 2 beds         | Bathrooms: 1 bath                              |
| Half baths: 0 half baths | Total rooms: 4                                 |
| <b>Area: 610</b> sq ft   | Year built: 2024                               |
| UnitNumber: 5C           | ListOfficeName: Landmark & Property Group, Inc |
| ListAOR: mred            |                                                |